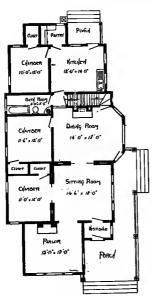

Design No. 2003

First Floor Plan

Second Floor Plan

#### Size: Width, 19 feet 10 inches; length, 38 feet, exclusive of porches

Blue prints consist of basement plan; first and second floor plans; front, two side elevations; wall sections and all necessary interior details. Specifications consist of about twenty pages of typewritten matter.

Full and complete working plans and specifications of this house will be furnished for \$5.00. Cost of this house is from about \$2,550,00 to about \$2,800.00, according to the locality in which it is built.